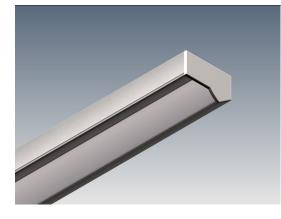

## Where's Ben 14

The Where's Ben 14 profile is the perfect solution for wall-washing, ceiling-washing or floor-washing. It creates an even wash of light on to a perpendicular surface meaning it is ideal for lighting art work, or brightening up dark walls or ceilings. Where's Ben 14 can be surface mounted or recessed.