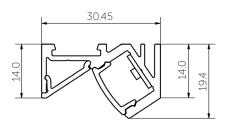

## ADDITIONAL INFORMATION

| Applications | Wall washing, uplight, lighting for shelving or display units, hallway lighting, lighting signage & art. |
|--------------|----------------------------------------------------------------------------------------------------------|
| Installation | Interior and exterior (with IP65 rated LED strip).                                                       |
| Materials    | Extruded aluminium body, polycarbonate diffuser, AES plastic end caps.                                   |
| Finish       | Natural silver anodised or custom powder coat.                                                           |
| Light source | LED ribbon strip.                                                                                        |
| Power supply | 24V DC - remote driver options ranging from 6W up to 320W.                                               |
| Dimmable     | Various options available, please enquire.                                                               |
|              |                                                                                                          |