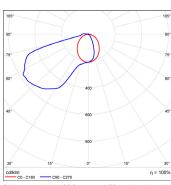

|
| Materials    | Extruded aluminium body, polycarbonate diffuser, AES plastic end caps.                                   |
| Finish       | Natural silver anodised or custom powder coat.                                                           |
| Light source | LED ribbon strip.                                                                                        |
| Power supply | 24V DC - remote driver options ranging from 6W up to 320W.                                               |
| Dimmable     | Various options available, please enquire.                                                               |
|              |                                                                                                          |





Polar curve for 1890 lumen LED strip with clear diffuser.