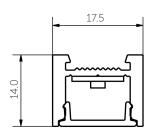

# Flat Freddie 14

Much like its close cousin, Downhill Dan 14, Flat Freddie 14 is a compact solution providing "dot-free" lighting. A versatile system suitable for various mounting options, Flat Freddie 14 can be surface mounted, recessed or suspended. Both wire and rod suspension options are available and a simple method of recessing into plasterboard ceilings provides a clean, trimless look.