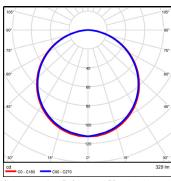

gree joiner



CB-60-R-S / CB-60-R-W Cable base 60. recessed



CB-80-SM-S / CB-80-SM-W



SWK-1-2M / SWK-1-4M



SRK-1-S / SRK-1-W Rod suspension kit (rod not incl.)



SRK-6-S / SRK-6-W Rod suspension kit (rod not incl.)





ROD-0.5M / ROD-1M / ROD-2M MB-ADJ Suspension rod - 0.5m, 1m, 2m Adjustable mounting bracket

### ADDITIONAL INFORMATION

**Applications** Task lighting in kitchen cabinetry, shelving or display units, hallways

Installation Interior or exterior (with IP65 rated LED strip).

Extruded aluminium body, polycarbonate diffuser, AES plastic end caps. Materials

Finish Natural silver anodised or custom powder coat.

Light source LED ribbon strip.

24V DC - remote driver options ranging from 6W up to 320W. Power supply

Dimmable Various options available, please enquire.





Polar curve for 1340 lumen LED strip with opal