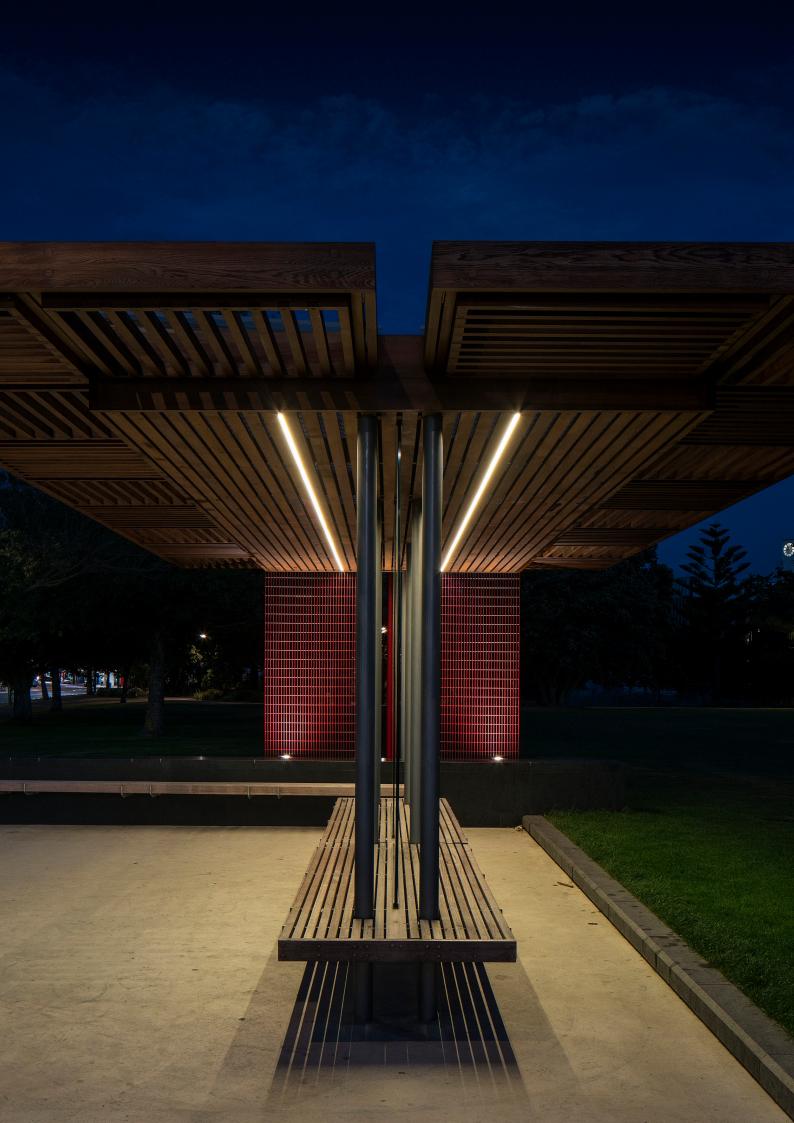

# Flat Freddie 14

Much like its close cousin, Downhill Dan 14, Flat Freddie 14 is a compact solution providing "dot-free" lighting. A versatile system suitable for various mounting options, Flat Freddie 14 can be surface mounted, recessed or suspended. Both wire and rod suspension options are available and a simple method of recessing into plasterboard ceilings provides a clean, trimless look.

### ADDITIONAL INFORMATION

**Applications** Task lighting in kitchen cabinetry, shelving or display units, hallways

Installation Interior or exterior (with IP65 rated LED strip).

Extruded aluminium body, polycarbonate diffuser, AES plastic end caps. Materials