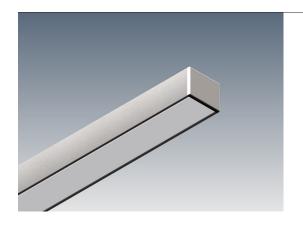

# Flat Freddie 14

Much like its close cousin, Downhill Dan 14, Flat Freddie 14 is a compact solution providing "dot-free" lighting. A versatile system suitable for various mounting options, Flat Freddie 14 can be surface mounted, recessed or suspended. Both wire and rod suspension options are available and a simple method of recessing into plasterboard ceilings provides a clean, trimless look.