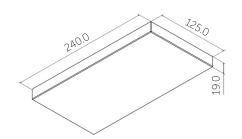

## ADDITIONAL INFORMATION

**Applications** Wall light for living rooms, bedrooms, hallways, entry ways.

Installation Interior only.

Extruded aluminium body, polycarbonate diffuser. Materials

Silver, white or black powder coat. Finish