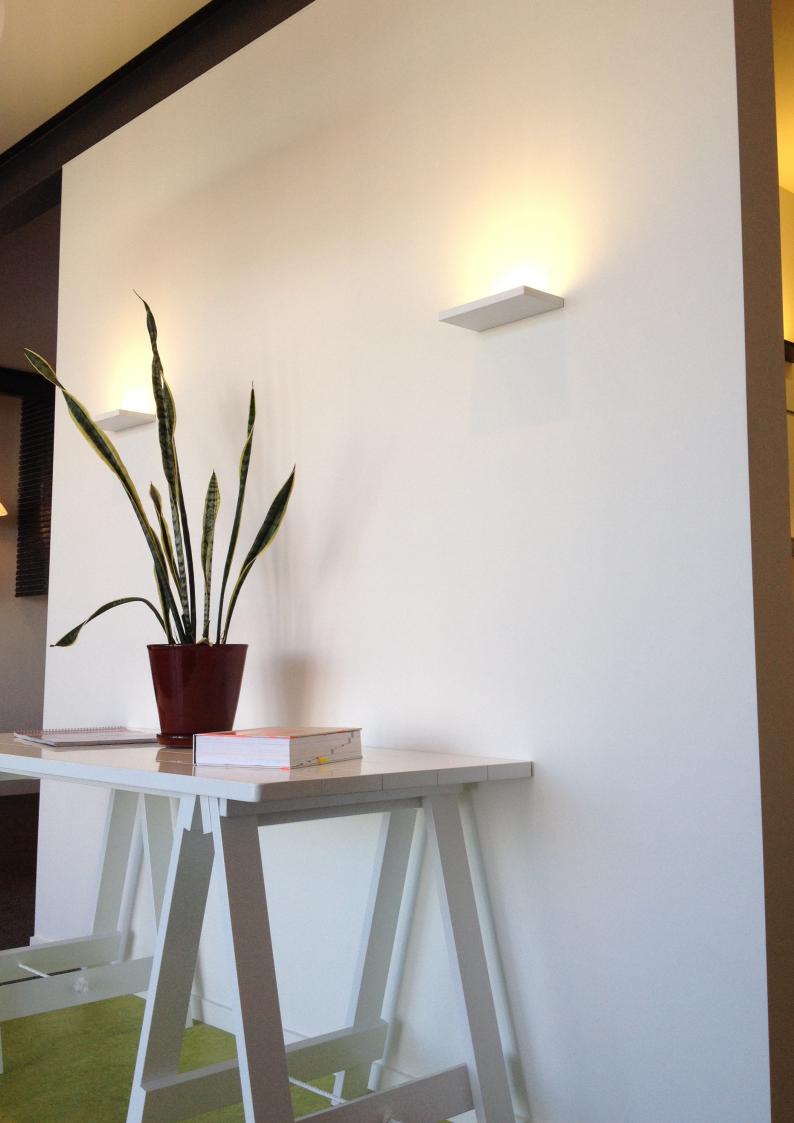

## Watts Up 240

The Watts Up 240 is a powerful, wall-mounted uplighter, perfect for use in bedrooms, hallways and living rooms. Available in various power outputs and with an optional dimmer, there's a solution for almost every application. A Watts Up 480 (480mm long) is also available for situations where even more light is required. Bodies are available in silver, white or black and LEDs are available in super warm white warm white and natural white.

## ADDITIONAL INFORMATION

**Applications** Wall light for living rooms, bedrooms, hallways, entry ways.

Installation Interior only.

Extruded aluminium body, polycarbonate diffuser. Materials

Silver, white or black powder coat. Finish