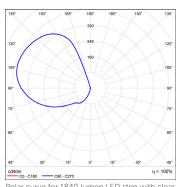

Light source LED ribbon strip.

24V DC - remote driver options ranging from 6W up to 320W. Power supply

Dimmable Various options available, please enquire.

Polar curve for 1840 lumen LED strip with clear