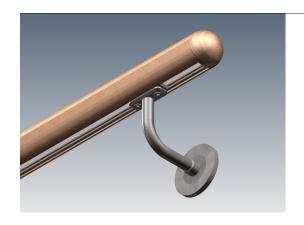

# Richie Rail 18

Richie Rail 18 is a unique illuminated handrail system. Hollow wall brackets conceal the power supply to the LED strip, and the low voltage input makes the handrail safe to touch. The innovative sliding wall brackets allow minimal power feeds to the LED strip for simple installation. Richie Rail 18 is suitable for use on residential and commercial stairs and thoroughfares including accessible routes and urban spaces. The profile is designed to be used with various timber profile and timber types.

#### ADDITIONAL INFORMATION

Applications Commercial stairs, public stairs, accessible routes.

Installation Interior only

Materials 316 stainless steel wall bracket, extruded aluminium, polycarbonate diffuser.

Finish Satin 316 stainless steel wall bracket.

Light source LED ribbon strip.

Power supply 24V DC - remote driver options ranging from 6W up to 320W.

Dimmable Various options available, please enquire.