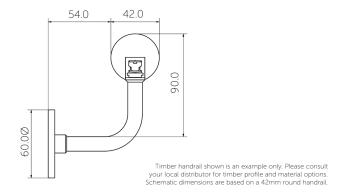

## MOUNTING OPTIONS

#### ACCESSORIES

WBRR18-SS Wall bracket

EX-RR18-MSA Extrusion

PTBRR18-SS Post top bracket

PTBRR18-SS-A Adjustable post top bracket