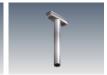

# Richie Rail 18

Richie Rail 18 is a unique illuminated handrail system. Hollow wall brackets conceal the power supply to the LED strip, and the low voltage input makes the handrail safe to touch. The innovative sliding wall brackets allow minimal power feeds to the LED strip for simple installation. Richie Rail 18 is suitable for use on residential and commercial stairs and thoroughfares including accessible routes and urban spaces. The profile is designed to be used with various timber profile and timber types.

#### ACCESSORIES

WBRR18-SS Wall bracket

EX-RR18-MSA Extrusion

PTBRR18-SS Post top bracket

PTBRR18-SS-A Adjustable post top bracket