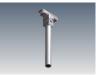

# Richie Rail 18

Richie Rail 18 is a unique illuminated handrail system. Hollow wall brackets conceal the power supply to the LED strip, and the low voltage input makes the handrail safe to touch. The innovative sliding wall brackets allow minimal power feeds to the LED strip for simple installation. Richie Rail 18 is suitable for use on residential and commercial stairs and thoroughfares including accessible routes and urban spaces. The profile is designed to be used with various timber profile and timber types.

#### ACCESSORIES

WBRR18-SS Wall bracket

EX-RR18-MSA Extrusion

PTBRR18-SS Post top bracket

PTBRR18-SS-A Adjustable post top bracket