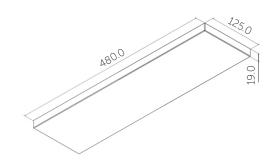

## Watts Up 480

The Watts Up 480 is a powerful, wall-mounted uplighter, perfect for use in living rooms, media rooms, bedrooms and meeting rooms. Available in various power outputs and with an optional dimmer, there's a solution for almost every application. A Watts Up 240 (240mm long) is also available for smaller spaces or where less light is required. Bodies are available in silver, white or black and LEDs are available in super warm white, warm white or natural white.