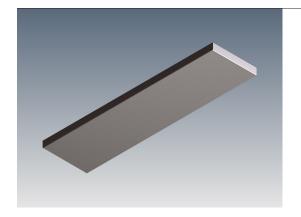

## Watts Up 480

The Watts Up 480 is a powerful, wall-mounted uplighter, perfect for use in living rooms, media rooms, bedrooms and meeting rooms. Available in various power outputs and with an optional dimmer, there's a solution for almost every application. A Watts Up 240 (240mm long) is also available for smaller spaces or where less light is required. Bodies are available in silver, white or black and LEDs are available in super warm white, warm white or natural white.