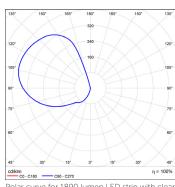

Light source LED ribbon strip.

24V DC - remote driver options ranging from 6W up to 320W. Power supply

Dimmable Various options available, please enquire.

Polar curve for 1890 lumen LED strip with clear