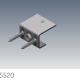

LED ribbon strip.

ROD-0.5M / ROD-1M / ROD-2M WB-SS20 Suspension rod - 0.5m, 1m, 2m Wall bracket

Polar curve for 1890 lumen LED strip with satin diffuser.

www.offspringprofiles.co.nz