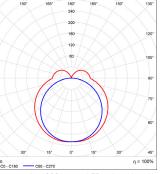

LED ribbon strip.

ROD-0.5M / ROD-1M / ROD-2M WB-SS20 Suspension rod - 0.5m, 1m, 2m Wall bracket

Polar curve for 1890 lumen LED strip with satin diffuser.

www.offspringprofiles.co.nz