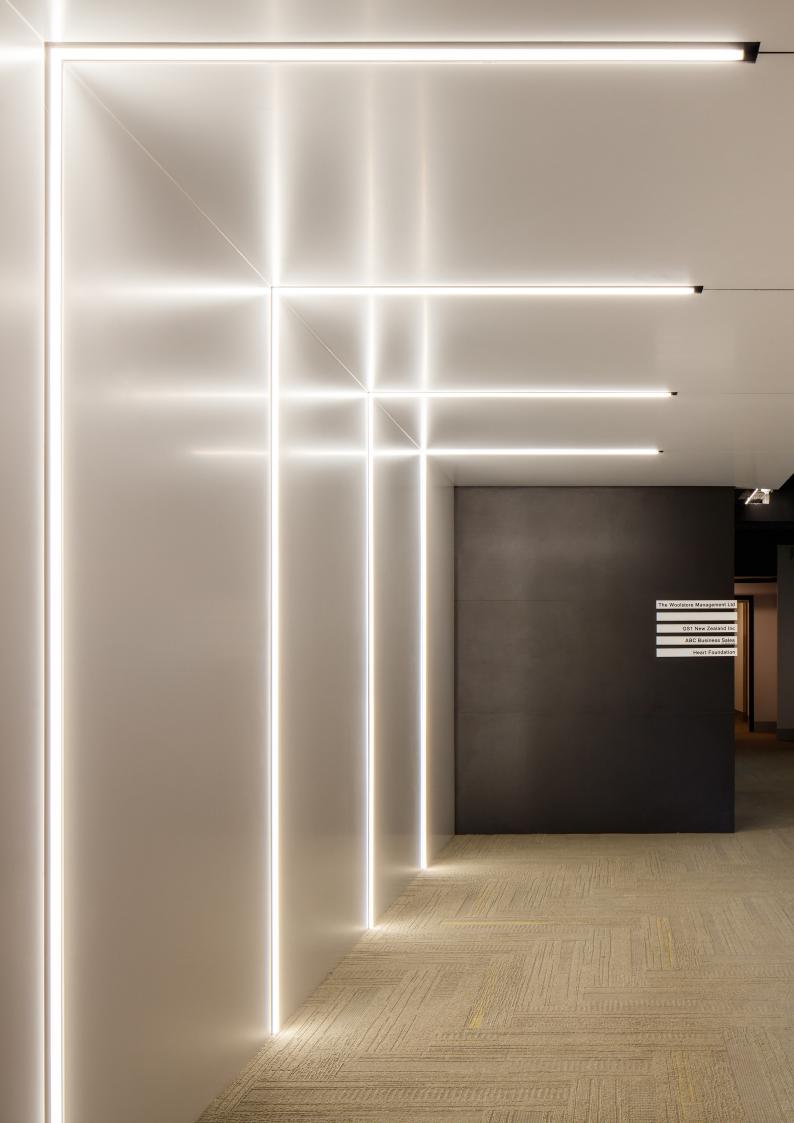

## Sideways Sally 20R

The Sideways Sally 20R extrusion is a compact uplight/downlight solution providing powerful LED lighting. A versatile system suitable for various mounting options, Sideways Sally 20R can be surface mounted, wall mounted and suspended. The concealed mounting clip provides a quick and secure fixing to joinery. Both wire and rod suspension options are available for the Sideways Sally 20R extrusion.