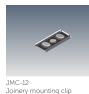

## Sideways Sally 20R

The Sideways Sally 20R extrusion is a compact uplight/downlight solution providing powerful LED lighting. A versatile system suitable for various mounting options, Sideways Sally 20R can be surface mounted, wall mounted and suspended. The concealed mounting clip provides a quick and secure fixing to joinery. Both wire and rod suspension options are available for the Sideways Sally 20R extrusion.

Interior or exterior (with IP65 rated LED strip).

Various options available, please enquire.

Natural silver anodised or custom powder coat.

JN-120-12 120 degree joiner

JN-135-12 135 degree joiner

Applications Installation