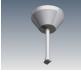

LED ribbon strip.

ROD-0.5M / ROD-1M / ROD-2M WB-SS20 Suspension rod - 0.5m, 1m, 2m Wall bracket

Polar curve for 1890 lumen LED strip with satin diffuser.

www.offspringprofiles.co.nz