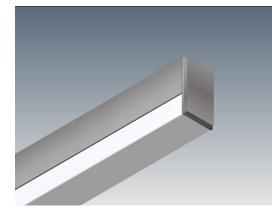

## Sideways Sally 20R

The Sideways Sally 20R extrusion is a compact uplight/downlight solution providing powerful LED lighting. A versatile system suitable for various mounting options, Sideways Sally 20R can be surface mounted, wall mounted and suspended. The concealed mounting clip provides a quick and secure fixing to joinery. Both wire and rod suspension options are available for the Sideways Sally 20R extrusion.