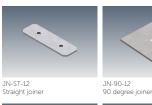

Interior or exterior (with IP65 rated LED strip).

Various options available, please enquire.

Natural silver anodised or custom powder coat.

JN-120-12 120 degree joiner

JN-135-12 135 degree joiner

Applications Installation