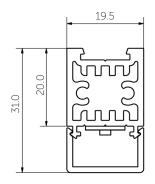

## Sideways Sally 20R

The Sideways Sally 20R extrusion is a compact uplight/downlight solution providing powerful LED lighting. A versatile system suitable for various mounting options, Sideways Sally 20R can be surface mounted, wall mounted and suspended. The concealed mounting clip provides a quick and secure fixing to joinery. Both wire and rod suspension options are available for the Sideways Sally 20R extrusion.