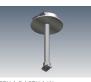

LED ribbon strip.

ROD-0.5M / ROD-1M / ROD-2M WB-SS20 Suspension rod - 0.5m, 1m, 2m Wall bracket

Polar curve for 1890 lumen LED strip with satin diffuser.

www.offspringprofiles.co.nz