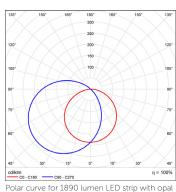

| SUPER SERIES LED STRIP OPTIONS |                 |              |  |  |  |
|--------------------------------|-----------------|--------------|--|--|--|
| Lumens per metre               | Watts per metre | Colour temp. |  |  |  |
| 270lm                          |                 | 2700K        |  |  |  |
| 280lm                          | 2.6W            | 3000K        |  |  |  |
| 300lm                          |                 | 4000K        |  |  |  |
| 470lm                          |                 | 2700K        |  |  |  |
| 600lm                          | 5W              | 3000K        |  |  |  |
| 640lm                          |                 | 4000K        |  |  |  |
| 1250lm                         |                 | 2700K        |  |  |  |
| 1270lm                         | 11W             | 3000K        |  |  |  |
| 1400lm                         |                 | 4000K        |  |  |  |

Lumens per metre Watts per metre Colour temp. 2000lm 2700K 2000lm 17W 3000K 4000K 2130lm

- LED strip options vary depending on region – please consult your local distributor for more information. Other LED strip options are available on request, including IP65 and RGBW colour change.
- All lumen values refer to the bare LED strip, Losses through diffuser/profile are not represented. Consult photometric data.
- 5 year manufacturer's warranty on Super Series LED strip.