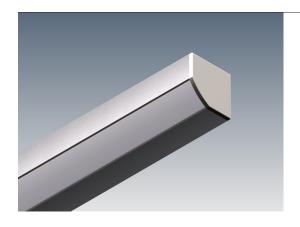

## Where's Ben 25

The Where's Ben 25 profile is a Fully Integrated Architectural, "dot-free" lighting solution. Designed to be recessed into the corner of perpendicular walls or into the corner of a wall and ceiling, Where's Ben 25 offers a unique and subtle architectural detail.