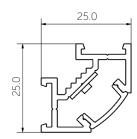

## Where's Ben 25

The Where's Ben 25 profile is a Fully Integrated Architectural, "dot-free" lighting solution. Designed to be recessed into the corner of perpendicular walls or into the corner of a wall and ceiling, Where's Ben 25 offers a unique and subtle architectural detail.

## ADDITIONAL INFORMATION

**Applications** Hallways, bathrooms, mirror lighting.

Installation Interior and exterior (with IP65 rated LED strip).

Extruded aluminium body, polycarbonate diffuser, AES plastic end caps. Materials