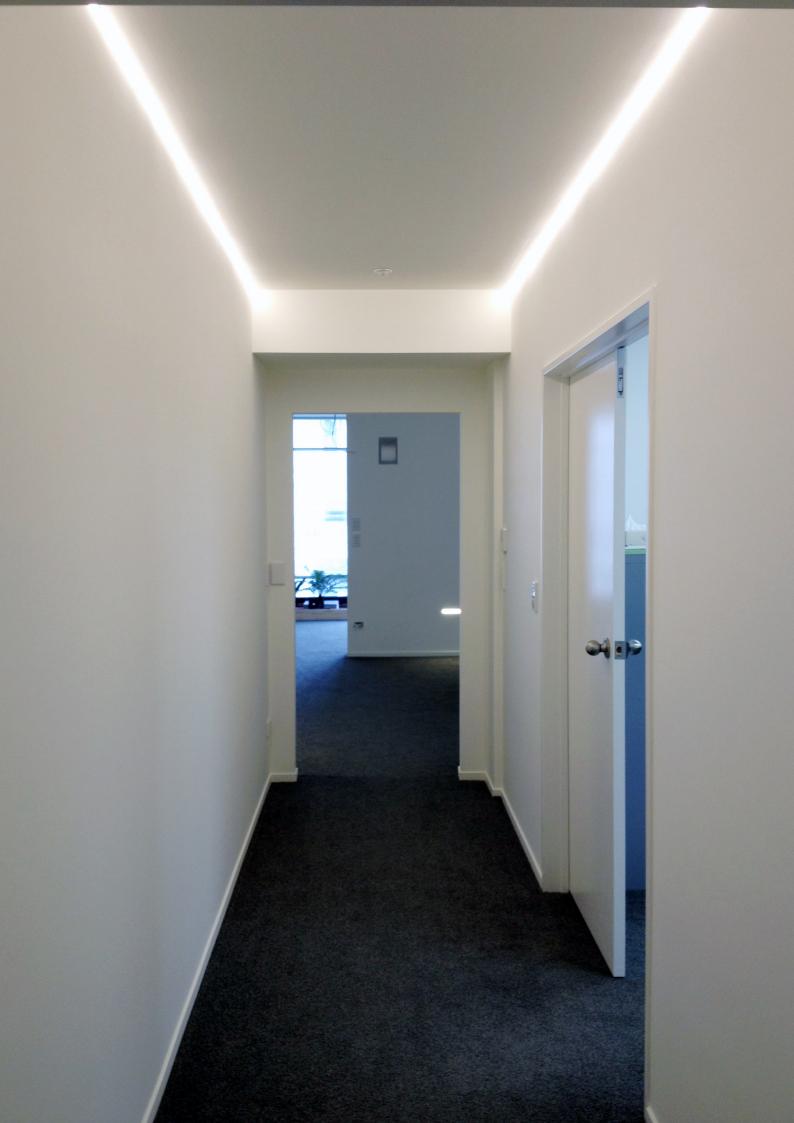

## Where's Ben 25

The Where's Ben 25 profile is a Fully Integrated Architectural, "dot-free" lighting solution. Designed to be recessed into the corner of perpendicular walls or into the corner of a wall and ceiling, Where's Ben 25 offers a unique and subtle architectural detail.

## ADDITIONAL INFORMATION

**Applications** Hallways, bathrooms, mirror lighting.

Installation Interior and exterior (with IP65 rated LED strip).

Extruded aluminium body, polycarbonate diffuser, AES plastic end caps. Materials